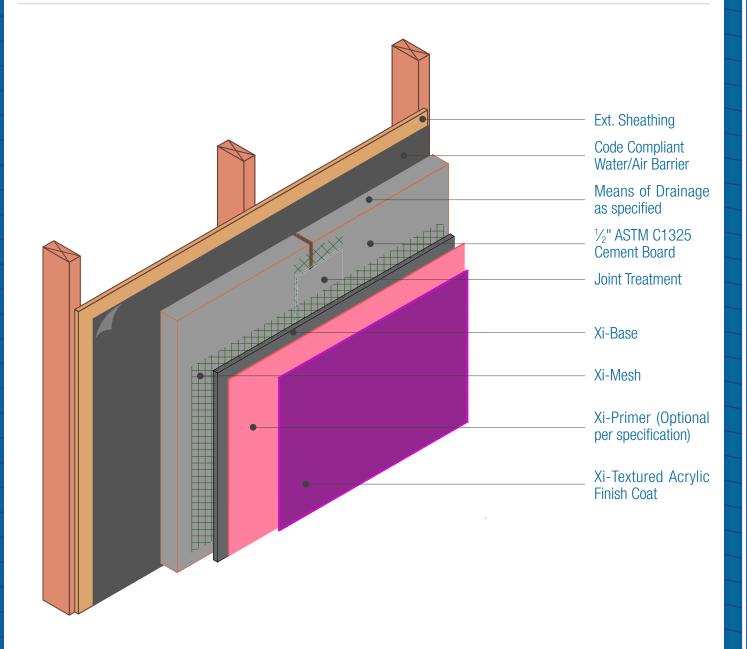

## **DAFS-Cement Board Assembly Assembly Overview - Isometric**

Date. 04-15-2021 | DAFSCB.I.1 v1

## NOTES:

- 1. See Specifications and Detail I.3 for material options.
- 2. The Water/Air Barrier, means of drainage and installation of those materials is by others, they are shown for the clarity of the FXI materials only. For a full Cement Board Assembly See FXI WaterShield-CB Assembly.